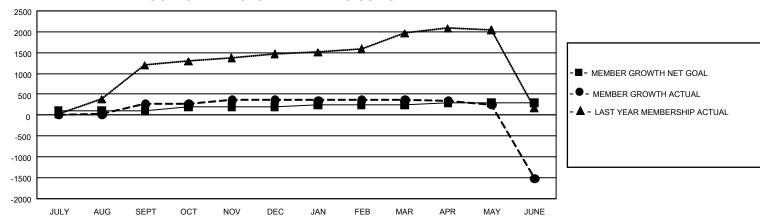

## GMT Constitutional Area 5 - C, Group D

REPORT DOES NOT INCLUDE CLUBS IN UNDISTRICTED AREAS.

| Clubs                 |               |           |               | Members               |                           |                         |                                                    |
|-----------------------|---------------|-----------|---------------|-----------------------|---------------------------|-------------------------|----------------------------------------------------|
| RESULTS FOR 2021-2022 |               |           |               | RESULTS FOR 2021-2022 |                           |                         |                                                    |
| QUARTER               | NEW CLUB GOAL | NEW CLUBS | DROPPED CLUBS | QUARTER N             | MEMBER GROWTH NET<br>GOAL | MEMBER GROWTH<br>ACTUAL | DROPPED MEMBERS<br>ACTUAL (including<br>transfers) |
| JULY/AUG/SEPT         | 3             | 0         | 0             | JULY/AUG/SEP          | T 100                     | 345                     | 41                                                 |
| OCT/NOV/DEC           | 6             | 0         | 0             | OCT/NOV/DEC           | 100                       | 152                     | 31                                                 |
| JAN/FEB/MAR           | 6             | 0         | 0             | JAN/FEB/MAR           | 50                        | 49                      | 48                                                 |
| APR/MAY/JUNE          | 3             | 0         | 2             | APR/MAY/JUNE          | 50                        | 387                     | 2,122                                              |

## GOALS AND ACTUAL MEMBERS CUMULATIVE

| DROPPED CLUBS: 2 |       | 179 CLUBS OF 430 ADDED 1<br>OR MORE NEW MEMBERS | GENDER DISTRIBUTION       |                |  |
|------------------|-------|-------------------------------------------------|---------------------------|----------------|--|
|                  |       |                                                 | MALE                      | 7,008 (65.15%) |  |
|                  |       |                                                 | FEMALE                    | 3,749 (34.85%) |  |
| DROPPED MEMBERS  |       |                                                 | NON BINARY                | 0 (0.00%)      |  |
| DECEASED         | 6     |                                                 | PREFER NOT TO ANSWER      | 0 (0.00%)      |  |
| CLUB CANCELLED   | 0     |                                                 | TOTAL FAMILY UNIT MEMBERS | 617            |  |
| OTHER            | 2,236 | CLICK HERE FOR                                  |                           |                |  |
| TOTAL            | 2,242 | CUMULATIVE MEMBERSHIP DATA                      | FAMILY MEMBERS PAYING HA  | LF DUES 316    |  |