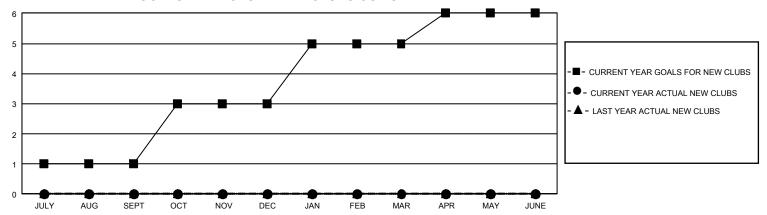

## GMT Constitutional Area 5 - C, Group D

REPORT DOES NOT INCLUDE CLUBS IN UNDISTRICTED AREAS.

| Clubs                 |               |           |               | Members               |                           |                         |                                                    |
|-----------------------|---------------|-----------|---------------|-----------------------|---------------------------|-------------------------|----------------------------------------------------|
| RESULTS FOR 2021-2022 |               |           |               | RESULTS FOR 2021-2022 |                           |                         |                                                    |
| QUARTER               | NEW CLUB GOAL | NEW CLUBS | DROPPED CLUBS | QUARTER N             | MEMBER GROWTH NET<br>GOAL | MEMBER GROWTH<br>ACTUAL | DROPPED MEMBERS<br>ACTUAL (including<br>transfers) |
| JULY/AUG/SEPT         | 3             | 0         | 0             | JULY/AUG/SEP          | T 100                     | 345                     | 41                                                 |
| OCT/NOV/DEC           | 6             | 0         | 0             | OCT/NOV/DEC           | 100                       | 152                     | 31                                                 |
| JAN/FEB/MAR           | 6             | 0         | 0             | JAN/FEB/MAR           | 50                        | 49                      | 48                                                 |
| APR/MAY/JUNE          | 3             | 0         | 2             | APR/MAY/JUNE          | 50                        | 387                     | 2,122                                              |

## GOALS AND ACTUAL NEW CLUBS CUMULATIVE